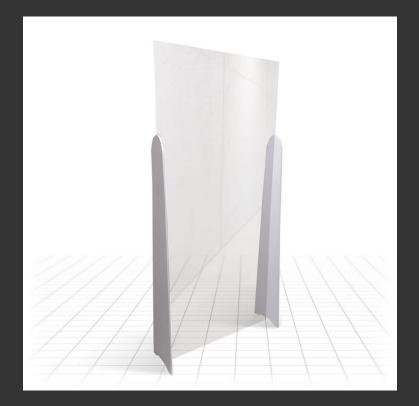

#### **PORTABLE TABLE / DESK DIVIDING SCREENS.**

SIMPLE, OFF-THE-SHELF PORTABLE SCREEN FOR USE IN MEETING SPACES, OR AS DIVIDER BETWEEN DESK SPACES. EASY TO CLEAN, AVAILABLE IN TWO SIZES AND WITH FLAT OR ARCHED FEET.