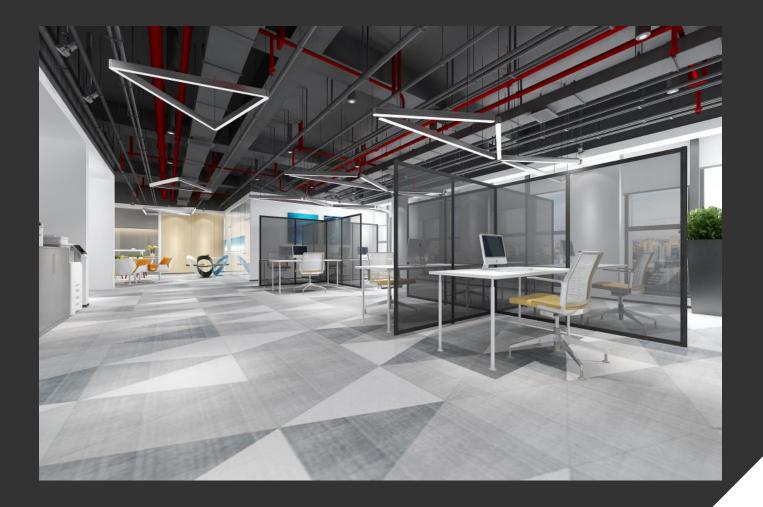

#### **OFFICE SEPARATION - TRANSPARENT.**

USING OUR ALUMINUM SYSTEM, WE CAN CREATE LARGE SCREENS TO SHEILD INDIVIDUAL DESK SPACES.