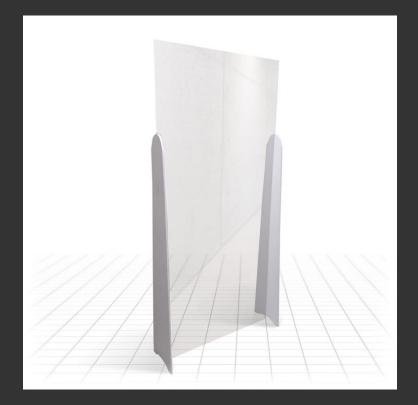

#### **PORTABLE TABLE / DESK DIVIDING SCREENS.**

SIMPLE, OFF-THE-SHELF PORTABLE SCREEN FOR USE IN MEETING SPACES, OR AS DIVIDER BETWEEN DESK SPACES. EASY TO CLEAN, AVAILABLE IN TWO SIZES AND WITH FLAT OR ARCHED FEET.