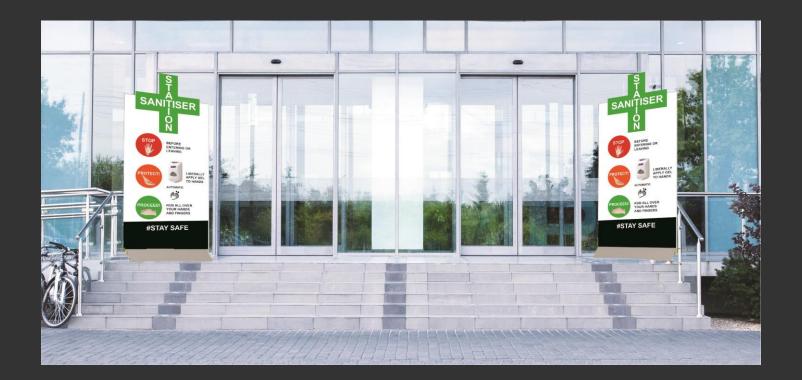

#### **MOBILE SANITISER STATION - RETAIL.**

FREESTANDING AND PORTABLE SANITISER STATION COMPLETE WITH DISPENSER AND FULLY BRANDABLE.

#### **MOBILE SANITISER STATION - COMMERCIAL.**

FREESTANDING AND PORTABLE SANITISER STATION COMPLETE WITH DISPENSER AND FULLY BRANDABLE.