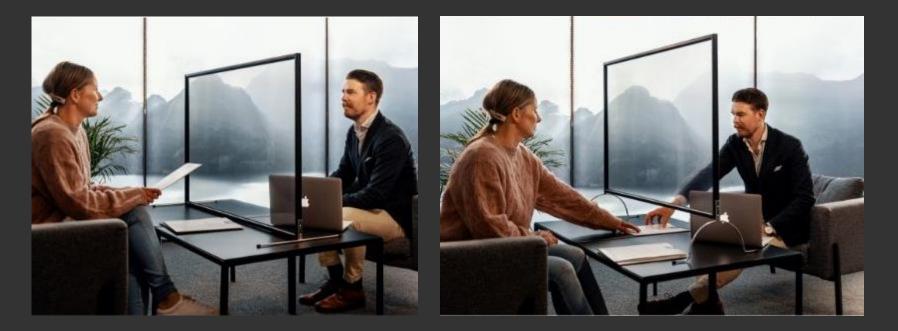

#### **PORTABLE TABLE / DESK DIVIDING SCREENS.**

SIMPLE, OFF-THE-SHELF PORTABLE SCREEN FOR USE IN MEETING SPACES, OR AS DIVIDER BETWEEN DESK SPACES. EASY TO CLEAN, AVAILABLE IN TWO SIZES AND WITH FLAT OR ARCHED FEET.