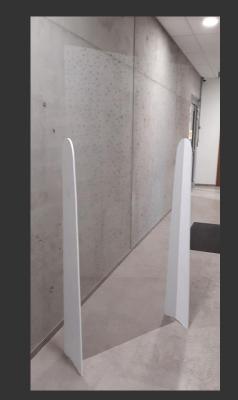

#### **PORTABLE TABLE / DESK DIVIDING SCREENS.**

SIMPLE, OFF-THE-SHELF PORTABLE SCREEN FOR USE IN MEETING SPACES, OR AS DIVIDER BETWEEN DESK SPACES. EASY TO CLEAN, AVAILABLE IN TWO SIZES AND WITH FLAT OR ARCHED FEET.