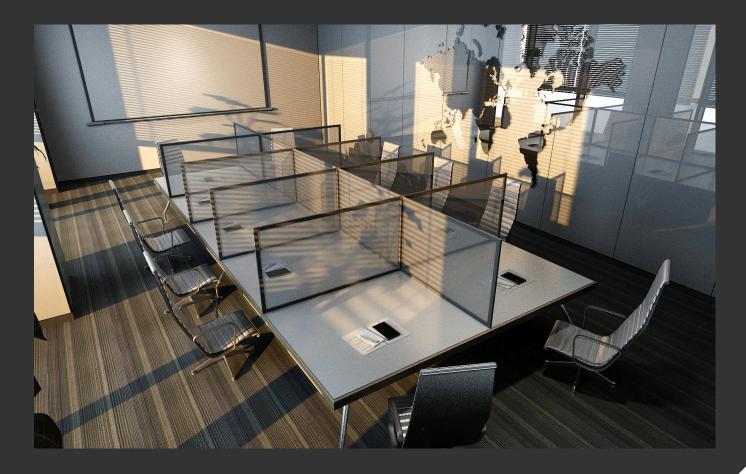

### MEETING ROOM / SHARED DESK SEPARATION.

USING OUR ALUMINUM SYSTEM, WE CAN PRODUCE CUSTOM LAYOUTS TO DIVIDE LARGE MEETING ROOM TABLES OR SHARED DESKS INTO INDIVIDUAL SPACES.