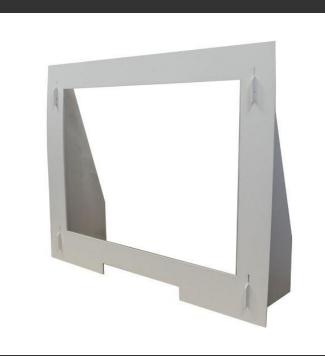

### PORTABLE COUNTER TOP SCREEN .

SIMPLE, LOW COST, FREESTANDING SCREEN FOR COUNTER TOPS. EASY TO POSITION AND CLEAN. CAN BE PRINTED WITH CUSTOM ARTWORK.