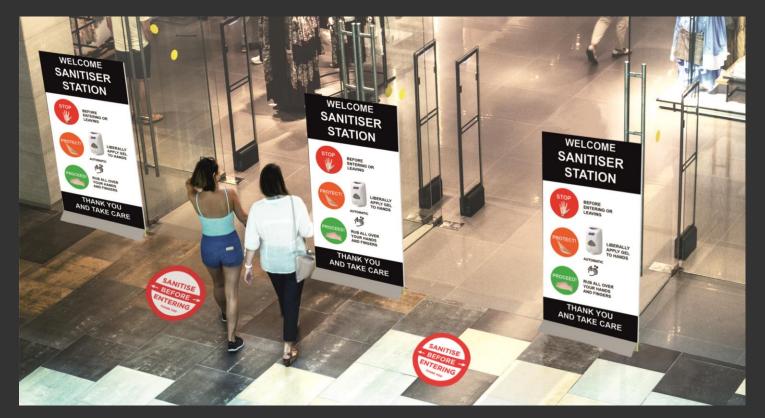

### SANITISER SOLUTIONS.

#### FREESTANDING SANITISERS.

B2 HAVE ACCESS TO STOCK OF FREESTANDING SANITISER DISPENSERS, INCLUDING SANITISER.

#### **MOBILE SANITISER STATION - RETAIL.**

FREESTANDING AND PORTABLE SANITISER STATION COMPLETE WITH DISPENSER AND FULLY BRANDABLE.

#### **MOBILE SANITISER STATION - COMMERCIAL.**

FREESTANDING AND PORTABLE SANITISER STATION COMPLETE WITH DISPENSER AND FULLY BRANDABLE.

#### MOBILE SANITISER STATION - SITE.

FREESTANDING AND PORTABLE SANITISER STATION COMPLETE WITH DISPENSER AND FULLY BRANDABLE.