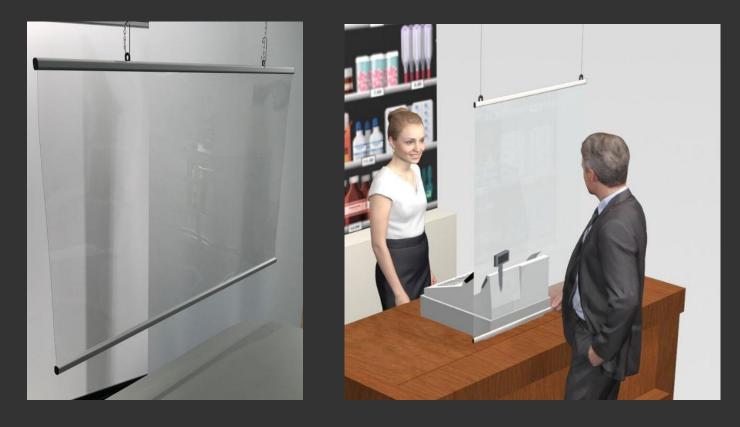

### SUSPENDED RETAIL COUNTER SCREEN .

SIMPLE, LOW COST, OFF-THE-SHELF SUSPENDED SCREEN AVAILABLE IN 4 SIZES. EASY TO INSTALL AND CLEAN AND SUPPLIED COMPLETE WITH CEILING FIXINGS.