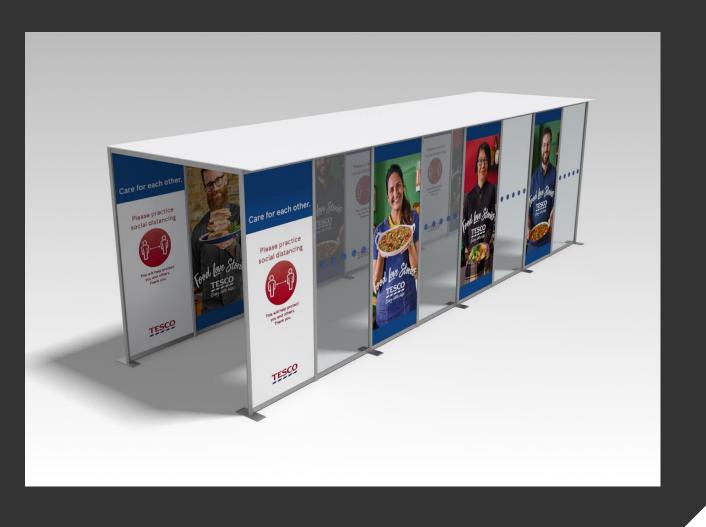

### EXTERNAL QUEUING WALKWAYS.

OCTANORM SYSTEM WALKWAYS WITH OPTIONAL BRANDING FOR CUSTOMER OR EMPLOYER OUTDOOR QUEUING.

#### SIGNAGE SOLUTIONS.

B2 CAN SUPPORT YOU WITH EVERY POSSIBLE SIGNAGE REQUIREMENT INCLUDING WAYFINDING, REMOVABLE FLOOR GRAPHICS, PORTABLE OR FIXED SIGNAGE. WE CAN SURVEY AND PROPOSE FULL SOLUTIONS FOR ENTIRE BUILDINGS OR BUSINESSES.