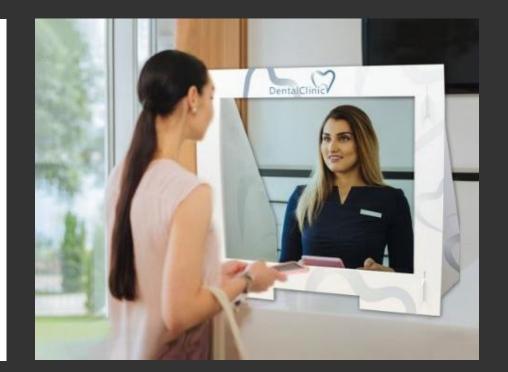

### PORTABLE COUNTER TOP SCREEN .

SIMPLE, LOW COST, FREESTANDING SCREEN FOR COUNTER TOPS. EASY TO POSITION AND CLEAN. CAN BE PRINTED WITH CUSTOM ARTWORK.