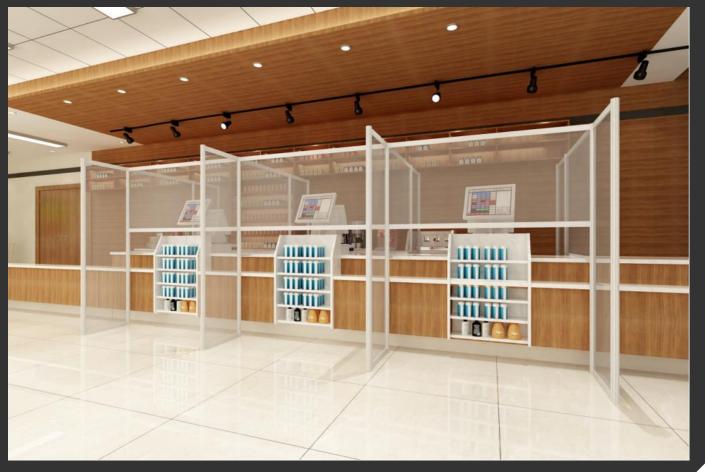

### SINGLE RETAIL COUNTER SHROUD.

USING OUR ALUMINUM SYSTEM, WE CAN PRODUCE SHROUDS TO FIT PERFECTLY AROUND ANY SALES OR INFORMATION COUNTER. ACRYLIC SCREENS CAN FEATURE APERTURES FOR PASSING PAYMENT OR GOODS. PRODUCT AVAILABLE TO HIRE OR PURCHASE.

#### MULTIPLE RETAIL COUNTER SHROUD.

USING OUR ALUMINIUM SYSTEM, WE CAN PRODUCE SHROUDS TO FIT PERFECTLY AROUND BANK OF SALES OR INFORMATION COUNTERS. ACRYLIC SCREENS CAN FEATURE APERTURES FOR PASSING PAYMENT OR GOODS. PRODUCT AVAILABLE TO HIRE OR PURCHASE