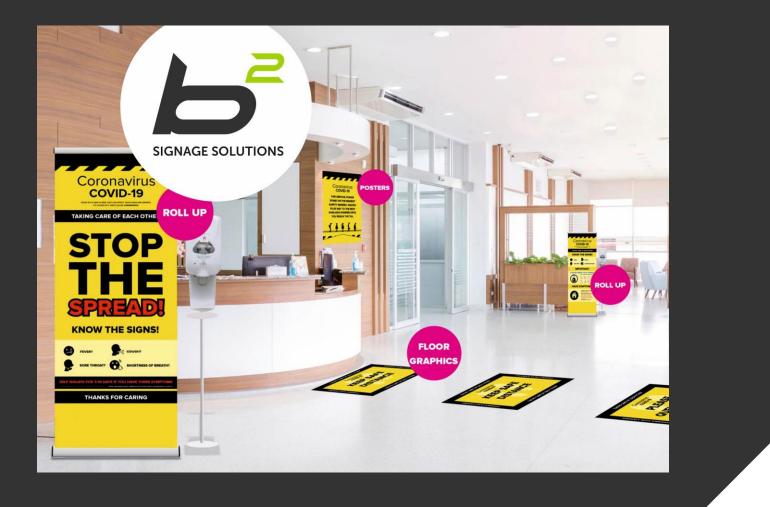

# **SIGNAGE SOLUTIONS.**

#### SIGNAGE SOLUTIONS.

B2 CAN SUPPORT YOU WITH EVERY POSSIBLE SIGNAGE REQUIREMENT INCLUDING WAYFINDING, REMOVABLE FLOOR GRAPHICS, PORTABLE OR FIXED SIGNAGE. WE CAN SURVEY AND PROPOSE FULL SOLUTIONS FOR ENTIRE BUILDINGS OR BUSINESSES.