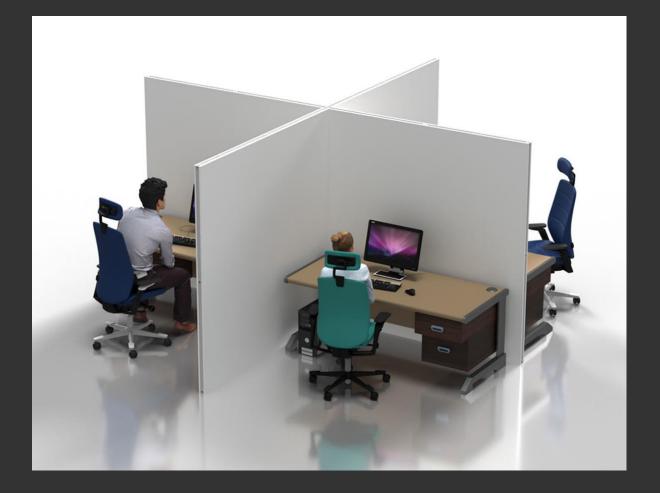

### MEETING ROOM / SHARED DESK SEPARATION.

USING OUR ALUMINUM SYSTEM, WE CAN PRODUCE CUSTOM LAYOUTS TO DIVIDE LARGE MEETING ROOM TABLES OR SHARED DESKS INTO INDIVIDUAL SPACES.