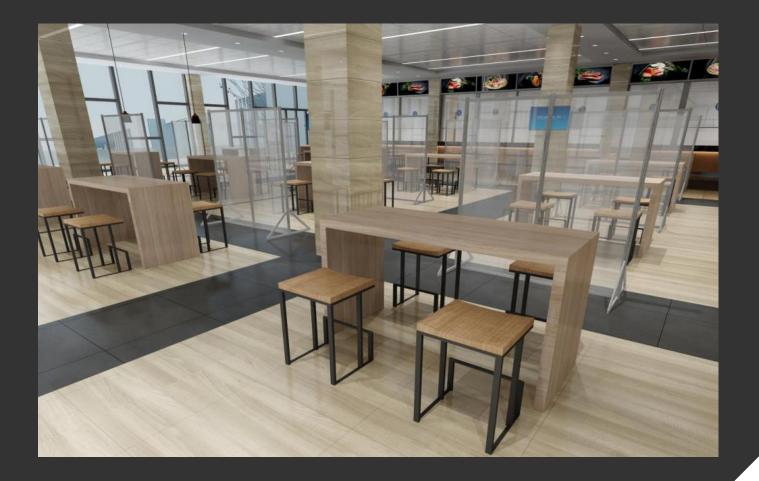

#### CAFETERIA / CANTEEN TABLE SEPARATION.

USING OUR ALUMINUM SYSTEM, WE CAN PRODUCE CUSTOM FIXED SCREENS TO FIT AROUND TABLES, CREATING MULTIPLE USER SPACES.