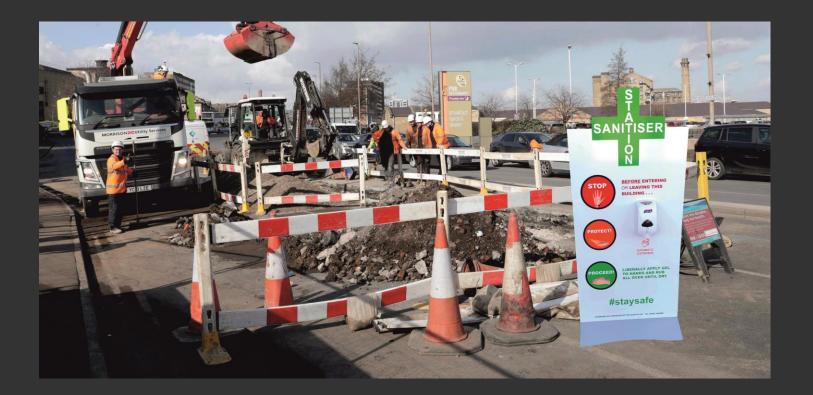

#### MOBILE SANITISER STATION - SITE.

FREESTANDING AND PORTABLE SANITISER STATION COMPLETE WITH DISPENSER AND FULLY BRANDABLE.