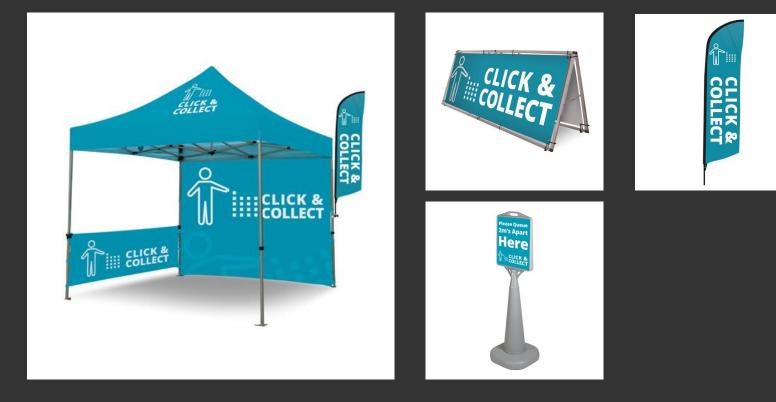

#### CLICK & COLLECT PACKAGES.

B2 CAN SUPPLY INDIVIDUAL ITEMS OR A COMPLETE PACKAGE TO CREATE A CLICK & COLLECT POINT FOR ANY RETAIL REQUIREMENT. EACH ITEM IS FULLY BRANDABLE AND DESIGNED FOR ALL WEATHER OUTDOOR USE.