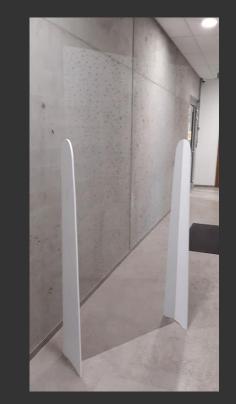

#### **PORTABLE TABLE / DESK DIVIDING SCREENS.**

SIMPLE, OFF-THE-SHELF PORTABLE SCREEN FOR USE IN MEETING SPACES, OR AS DIVIDER BETWEEN DESK SPACES. EASY TO CLEAN, AVAILABLE IN TWO SIZES AND WITH FLAT OR ARCHED FEET.