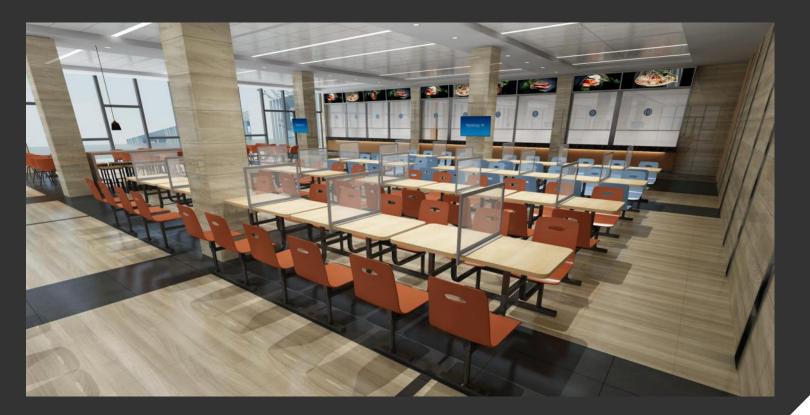

#### CAFETERIA / CANTEEN TABLE SEPARATION.

USING OUR ALUMINUM SYSTEM, WE CAN PRODUCE CUSTOM FIXED SCREENS TO FIT AROUND TABLES, CREATING MULTIPLE USER SPACES.