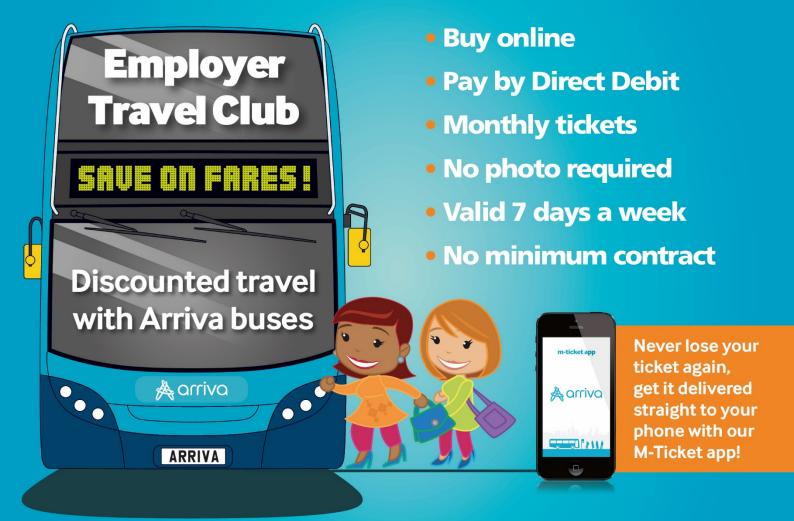

## **Introducing the The Travel Club**

Our Colchester and Arriva have joined together to offer great value travel ticket discounts to anyone who uses an Arriva bus to travel to work. The Travel Club is open to anybody who is employed Our Colchester Levy Payers and it doesn't just provide you with reduced bus travel costs to-and-from work, the travel club gives you unlimited access to travel on any Arriva bus, 7 days a week, so you'll be able to get about on your days off too for no additional cost. Furthermore, at weekends and Bank Holidays up to two children can also travel for free with the ticket holder. The cost comparison below is for 1 of our routes, other routes are available when signing up

#### **How it Works**

Pay even less for your travel each week by purchasing a yearly ticket but paying for it monthly with a direct debit

There's no set up fee and no minimum contract, which means that you can cancel your direct debit at any time should your circumstances change.

This makes it an ideal way to get reduced bus travel for the year without having to pay upfront.

Payments are taken on the 1st or 15th of each month. The nearest direct debit date will be the default option available to choose

#### STEP 2:

Receive your season ticket in the post each month

Tickets can also be delivered to your iPhone or Android handset

- To receive an m-ticket you must download the Arriva m-ticket app and register your details first.
- For children to travel free with the ticket holder at weekends and on public holidays you need to request a paper ticket.
- For queries please email: talktous@arriva.co.uk