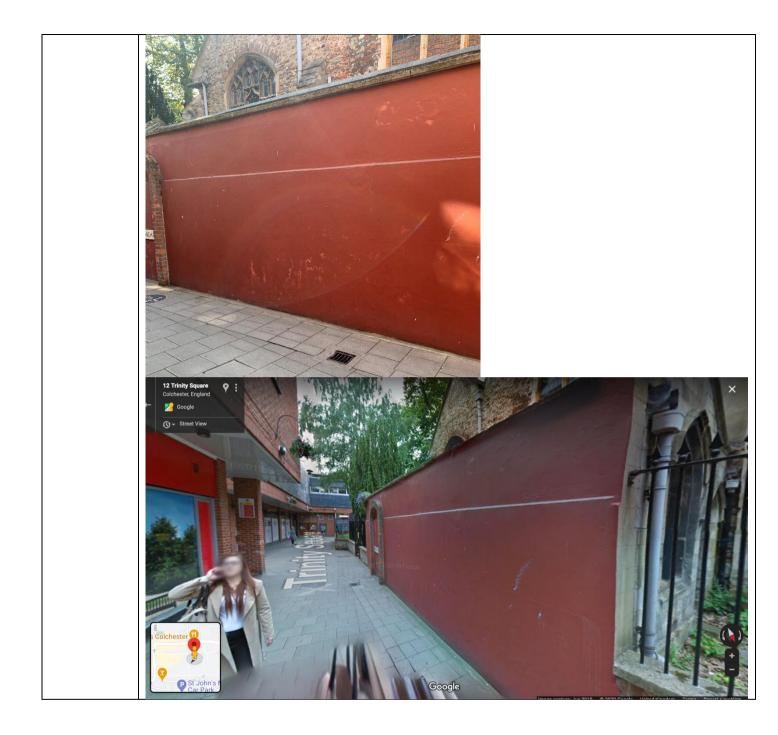

take place on. This may result in collaborative amendments to the original design.                                                                                                                                                                                                                                                                                                                                                                                                                                                                                                                                                                                                                                                                                                                                         |